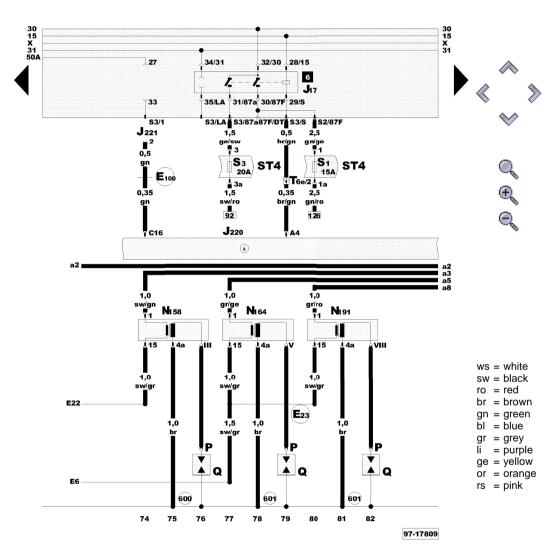

## Audi A8 Current Flow Diagram No. 46 / 8

### Motronic control unit, fuel pump relay, ignition coils

J17 - Fuel pump relay

J220 - Motronic control unit

J221 - Selector lever lock control unit

N158 - Ignition coil 3 N164 - Ignition coil 5 N191 - Ignition coil 8

P - Spark plug connector

Q - Spark plugs

S1 - Fuse in fuse carrierS3 - Fuse in fuse carrier

T6e - 6-pin connector, brown, connector point, electronics box,

plenum chamber

- Earth point, on cylinder head, right

- Earth point, on cylinder head, left

- Connection (15, ignition left), in Motronic wiring harness

- Connection (multi-function switch), in dash panel wiring harness

WI-XML Page 12 of 35

> ge = yellow or = orange rs = pink