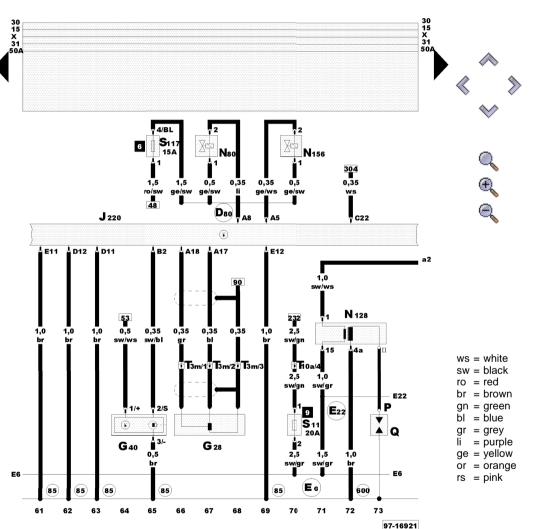

## Motronic control unit, Hall senders, engine speed sender, ignition coil fuses

No. 46 / 7

G28 - Engine speed sender

G40 - Hall sender

J220 - Motronic control unit

N80 - Activated charcoal filter system solenoid valve 1 (pulsed)

N128 - Ignition coil 2

N156 - Intake manifold change-over valve

P - Spark plug connector

Q - Spark plugs

S115 - Ignition coil terminal 15 fuse

S117 - Control element fuse

T3m - 3-pin connector, grey, engine speed sender, in engine

compartment

T10a - 10-pin connector, black, connector point, electronics box,

plenum chamber

- Earth connection -1-, in engine compartment wiring harness

pierium chambei

- Earth connection - 1-, in engine compartment wining namess

- Earth point, on cylinder head, right

- Positive (+) connection (87a - for activated charcoal filter

system solenoid valve), in engine compartment wiring harness

Harriess

- Positive (+) connection -1- (15), in Motronic wiring harness

- Connection (15, ignition right), in Motronic wiring harness

WI-XML Page 11 of 35