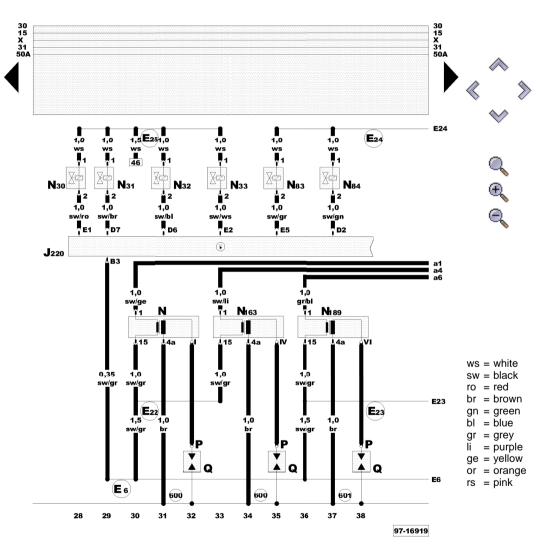

### Motronic control unit, ignition coils, injectors

J220 - Motronic control unit

N - Ignition coil

N30 - Injector, cylinder 1

N31 - Injector, cylinder 2 N32 - Injector, cylinder 3

N33 - Injector, cylinder 4

N83 - Injector, cylinder 5

N84 - Injector, cylinder 6

N163 - Ignition coil 4

N189 - Ignition coil 6

P - Spark plug connector

Q - Spark plugs

- Earth point, on cylinder head, right

- Earth point, on cylinder head, left

- Positive (+) connection -1- (15), in Motronic wiring harness

No. 46/4

- Connection (15, ignition right), in Motronic wiring harness

- Connection (15, ignition left), in Motronic wiring harness

- Connection (87a, left inlet valve), in Motronic wiring harness

- Connection (87a, right inlet valve), in Motronic wiring harness

WI-XML Page 8 of 35