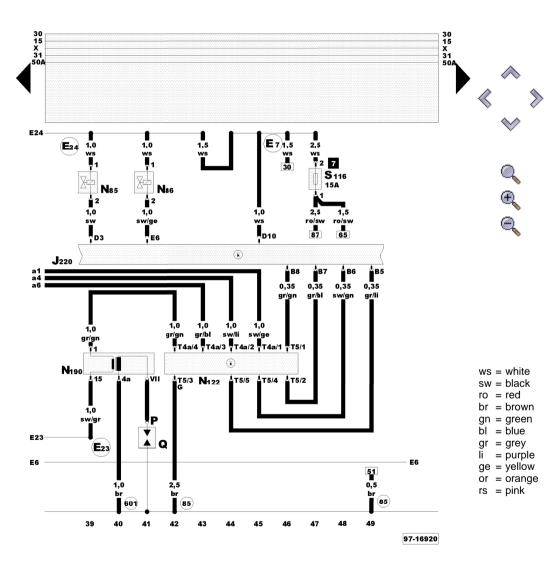

### Motronic control unit, final output stage for ignition coils

J220 - Motronic control unit
N85 - Injector, cylinder 7
N86 - Injector, cylinder 8
N122 - Final output stage
N190 - Ignition coil 7

P - Spark plug connector

Q - Spark plugs S116 - Injector fuse

T4a - 4-pin connector, black, at output stageT5 - 5-pin connector, black, at output stage

- Earth connection -1-, in engine compartment wiring harness

- Earth point, on cylinder head, left

- Connection (87a), in Motronic wiring harness

- Connection (15, ignition left), in Motronic wiring harness

- Connection (87a, left inlet valve), in Motronic wiring harness

WI-XML Page 9 of 35