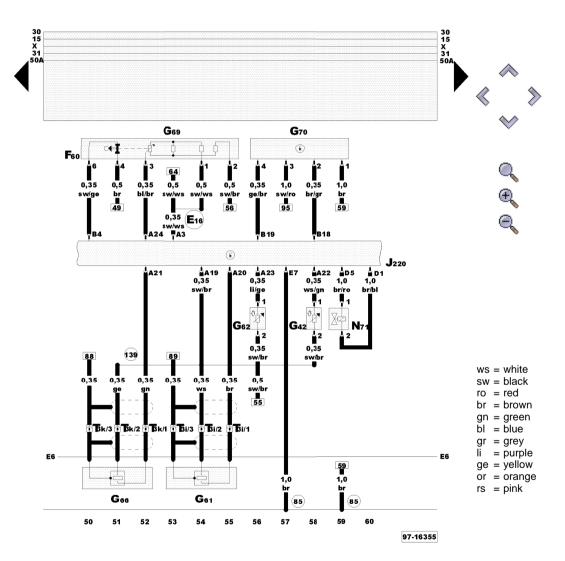

# Audi A8 Current Flow Diagram

No. 46/6

Motronic control unit, throttle valve potentiometer, air mass meter

F60 - Idling switch

G42 - Intake air temperature sender

G61 - Knock sensor 1

G62 - Coolant temperature sender

G66 - Knock sensor 2

G69 - Throttle valve potentiometer

G70 - Air mass meter

J220 - Motronic control unit

N71 - Idling stabilization valve

T3i - 3-pin connector, green, at knock sensor 1

T3k - 3-pin connector, brown, at knock sensor 2

- Earth connection -1-, in engine compartment wiring harness

- Earth connection (sender earth), in Motronic wiring harness

- Positive (+) connection (5 volts), in Motronic wiring harness

WI-XML Page 10 of 35